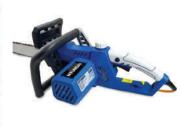

## 2400W ELECTRIC CHAINSAW

The HYC2400E is a lightweight electric chainsaw from Hyundai. Powered by a powerful 2400 watt / 230 volt motor the HYC2400E is the ideal chainsaw for homeowners for felling trees and cutting logs.