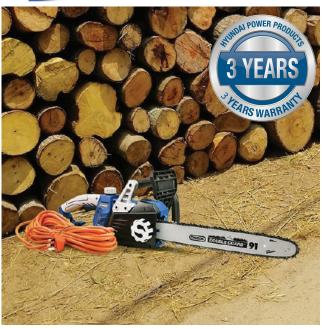

## 2400W ELECTRIC CHAINSAW

The HYC2400E is a lightweight electric chainsaw from Hyundai. Powered by a powerful 2400 watt / 230 volt motor the HYC2400E is the ideal chainsaw for homeowners for felling trees and cutting logs.

| Model              | HYC2400E              |
|--------------------|-----------------------|
| Power              | 2400W                 |
| Cable Length       | 12m                   |
| Chain Speed        | 15m/s                 |
| Chain Stop Time    | 0.15s                 |
| Max Cutting Length | 38.5cm                |
| Oil Type           | Chain Lubricating Oil |
| Sound Level        | 106 dB(A)             |
| Dimensions LxWxH   | 780 x 240 x 310       |
| Warranty           | 3 Year                |
| Vibration Level    | 6.55m/s2, K=1.5m/s2   |
| Voltage            | 230 - 50Hz            |
|                    |                       |